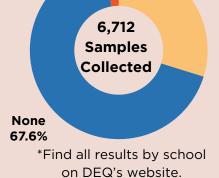

### **Results to Date**

High 2.6% Low 29.8%

Results are organized into three categories:

**None <1 ppb** = no significant lead level found, no recommended action.

107

- Low 1-15 ppb = Lead was detected, recommend remediation and/or removal.
- High >15 ppb = high levels of lead, immediate actions taken, followed by remediation and/or removal.