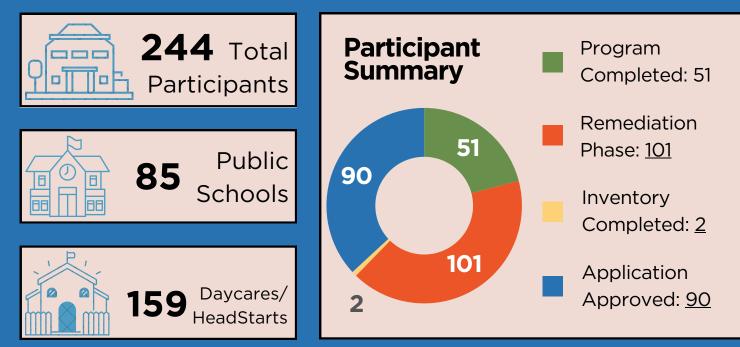

## **News/ Overview**

Our planned outreach efforts including hosting the inaugural LWSC program webinar as well as dispatching enrollment invitations to 300+ schools and childcare facilities has been a success! We have received 101 new enrollments since last quarter-bringing our total number of participants to 244! We hope to continue these efforts through this summer and fall.

### **Results to Date**

High 2.6% Low 29.8%

Results are organized into three categories:

**None <1 ppb** = no significant lead level found, no recommended action.

107

- Low 1-15 ppb = Lead was detected, recommend remediation and/or removal.
- High >15 ppb = high levels of lead, immediate actions taken, followed by remediation and/or removal.