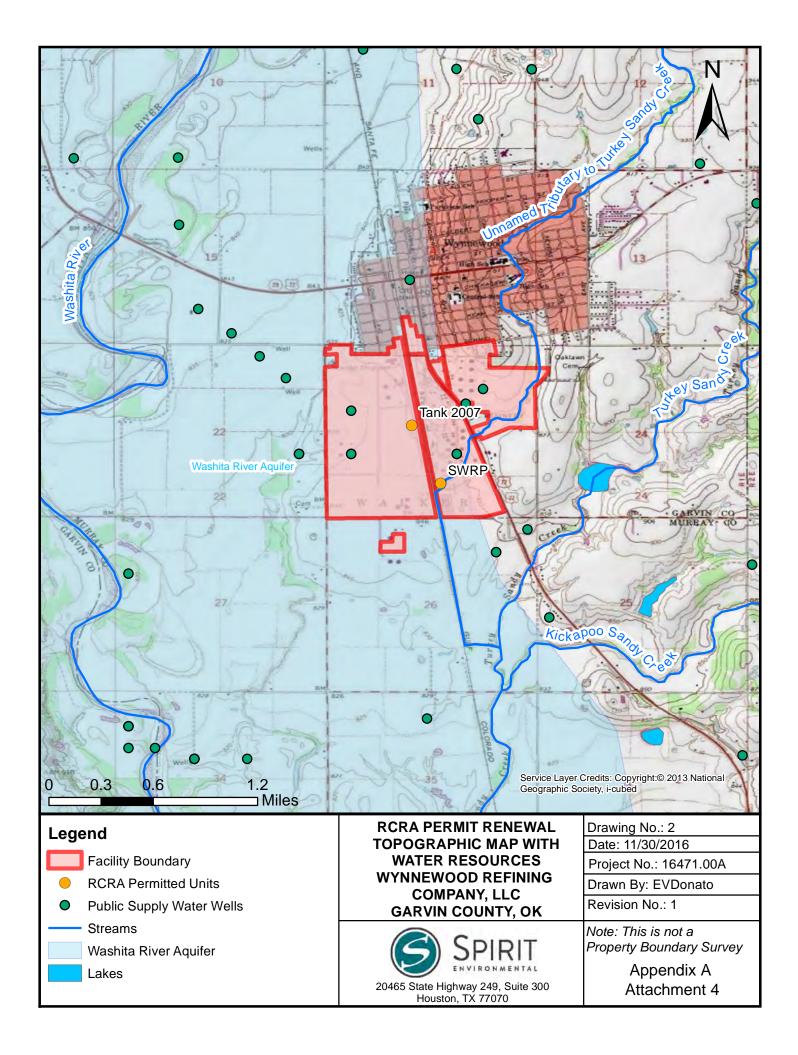

| EPA ID | Number |
|--------|--------|
|--------|--------|

O K D 0 0 0 3 9 6 5 4 9

| Y N ✓ Are<br>sec                                                   | ondary material under 40 CFR 26                                                                                                                   | al (HSM) Activity<br>42 that you will begin managing, are managing<br>1.2(a)(2)(ii), 40 CFR 261.4(a)(23), (24), or (25)                                                                                                                                                                                      |                                                                                                                                                                              |
|--------------------------------------------------------------------|---------------------------------------------------------------------------------------------------------------------------------------------------|--------------------------------------------------------------------------------------------------------------------------------------------------------------------------------------------------------------------------------------------------------------------------------------------------------------|------------------------------------------------------------------------------------------------------------------------------------------------------------------------------|
| sec                                                                | ondary material under 40 CFR 26                                                                                                                   |                                                                                                                                                                                                                                                                                                              |                                                                                                                                                                              |
|                                                                    |                                                                                                                                                   |                                                                                                                                                                                                                                                                                                              |                                                                                                                                                                              |
|                                                                    | erial.                                                                                                                                            | um to the Site Identification Form: Notification f                                                                                                                                                                                                                                                           | or Managing Hazardous Secondary                                                                                                                                              |
| 3. Comments                                                        |                                                                                                                                                   |                                                                                                                                                                                                                                                                                                              |                                                                                                                                                                              |
| Latitude 34.630                                                    | )881 N, Longitude -97.168094                                                                                                                      | W (based on center of facility)                                                                                                                                                                                                                                                                              |                                                                                                                                                                              |
| · The Facility is ຄ                                                | a petroleum refinery with an es                                                                                                                   | timated crude oil capacity of 56,000 barre                                                                                                                                                                                                                                                                   | Is per stream day. The Facility refines                                                                                                                                      |
| crude petroleum                                                    | i into a range of petroleum pro                                                                                                                   | ducts including various grades of gasoline                                                                                                                                                                                                                                                                   | e; distillates such as kerosene, #2                                                                                                                                          |
| diesel, and jet f                                                  | uel; solvents; several grades o                                                                                                                   | f asphalt; residual fuel oils; propane; prop                                                                                                                                                                                                                                                                 | ylene; and, butane.                                                                                                                                                          |
| - A scaled drawi                                                   | ng showing the locations of tre                                                                                                                   | atment, storage and dispoasl areas is atta                                                                                                                                                                                                                                                                   | ached hereto as Attachment 1,                                                                                                                                                |
| - Representative                                                   | photographs as attached here                                                                                                                      | eto as Attachment 2.                                                                                                                                                                                                                                                                                         |                                                                                                                                                                              |
| - A list of permits                                                | and construction approvals is                                                                                                                     | attached hereto as Attachment 3.                                                                                                                                                                                                                                                                             |                                                                                                                                                                              |
| - A topographic                                                    | map extending one mile beyo                                                                                                                       | nd the property boundaries of the source,                                                                                                                                                                                                                                                                    | depicting the facility and each of its                                                                                                                                       |
| intake and disch                                                   | arge structures; each of its ha                                                                                                                   | zardous waste treatment, storage, or dispo                                                                                                                                                                                                                                                                   | osal facilities; and those wells, springs,                                                                                                                                   |
| other surface wa                                                   | ter bodies, and drinking water                                                                                                                    | wells listed in public records or otherwise                                                                                                                                                                                                                                                                  | known to the applicant within 1/4 mile                                                                                                                                       |
| of the facility pro                                                | perty boundary is attached he                                                                                                                     | reto as Attachment 4.                                                                                                                                                                                                                                                                                        |                                                                                                                                                                              |
|                                                                    |                                                                                                                                                   |                                                                                                                                                                                                                                                                                                              |                                                                                                                                                                              |
|                                                                    |                                                                                                                                                   |                                                                                                                                                                                                                                                                                                              |                                                                                                                                                                              |
|                                                                    |                                                                                                                                                   |                                                                                                                                                                                                                                                                                                              |                                                                                                                                                                              |
|                                                                    |                                                                                                                                                   |                                                                                                                                                                                                                                                                                                              |                                                                                                                                                                              |
|                                                                    |                                                                                                                                                   |                                                                                                                                                                                                                                                                                                              |                                                                                                                                                                              |
| accordance v<br>on my inquiry<br>information so<br>penalties for s | vith a system designed to assure<br>of the person or persons who ma<br>ubmitted is, to the best of my know<br>submitting false information, inclu | t this document and all attachments were prep<br>that qualified personnel properly gather and ev<br>anage the system, or those persons directly res<br>wledge and belief, true, accurate, and complete<br>ding the possibility of fines and imprisonment f<br>I owner(s) and operator(s) must sign (see 40 C | valuate the information submitted. Based<br>sponsible for gathering the information, the<br>e. I am aware that there are significant<br>for knowing violations. For the RCRA |
| Signature of lega<br>authorized repre                              | al owner, operator, or an<br>sentative                                                                                                            | Name and Official Title (type or print)                                                                                                                                                                                                                                                                      | Date Signed<br>(mm/dd/yyyy)                                                                                                                                                  |
| (A                                                                 | 10158                                                                                                                                             | ALEX COLES, VP AND GM, REFINING                                                                                                                                                                                                                                                                              | 01/30/2017                                                                                                                                                                   |
|                                                                    |                                                                                                                                                   |                                                                                                                                                                                                                                                                                                              |                                                                                                                                                                              |
| -                                                                  |                                                                                                                                                   |                                                                                                                                                                                                                                                                                                              |                                                                                                                                                                              |