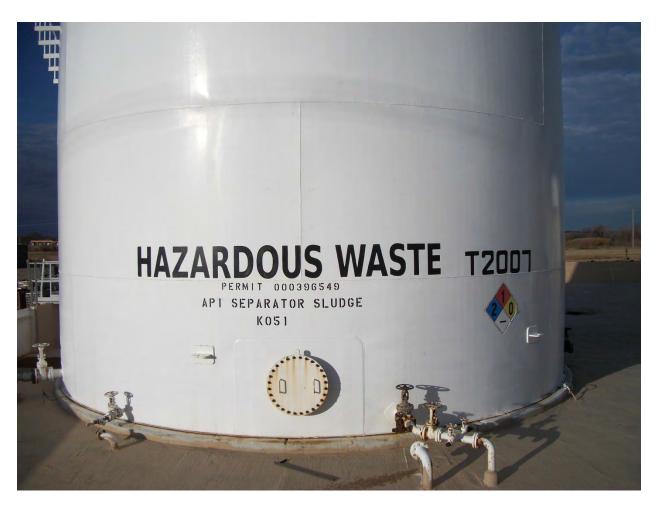

|  |
| (Applicant name)                                            | has filed a permit application with the Oklahoma |  |
| Department of Environmental Quality for (Facility Name)     | facility.                                        |  |
| This application involves the land owned by you located at: |                                                  |  |
| Address or Legal Description:                               |                                                  |  |
|                                                             |                                                  |  |
| Signed:                                                     | Date:                                            |  |



### Appendix A Attachment 2 Photographs Wynnewood Refining Company



Tank T-2007

## Appendix A Attachment 2 Photographs Wynnewood Refining Company



Closed Storm Water Retention Pond

## Appendix A Attachment 3 Wynnewood Refining Company List of Permits and Construction Approvals

| Permit ID         | Description                            |
|-------------------|----------------------------------------|
| OKD000396549      | RCRA Operating and Post-Closure Permit |
| 2007-026-TVR M-16 | Air Part 70 Operating Permit           |
| OK0000825         | OPDES Permit                           |
| OK0100544         | OPDES Permit                           |
| OK0046027         | OPDES Permit                           |