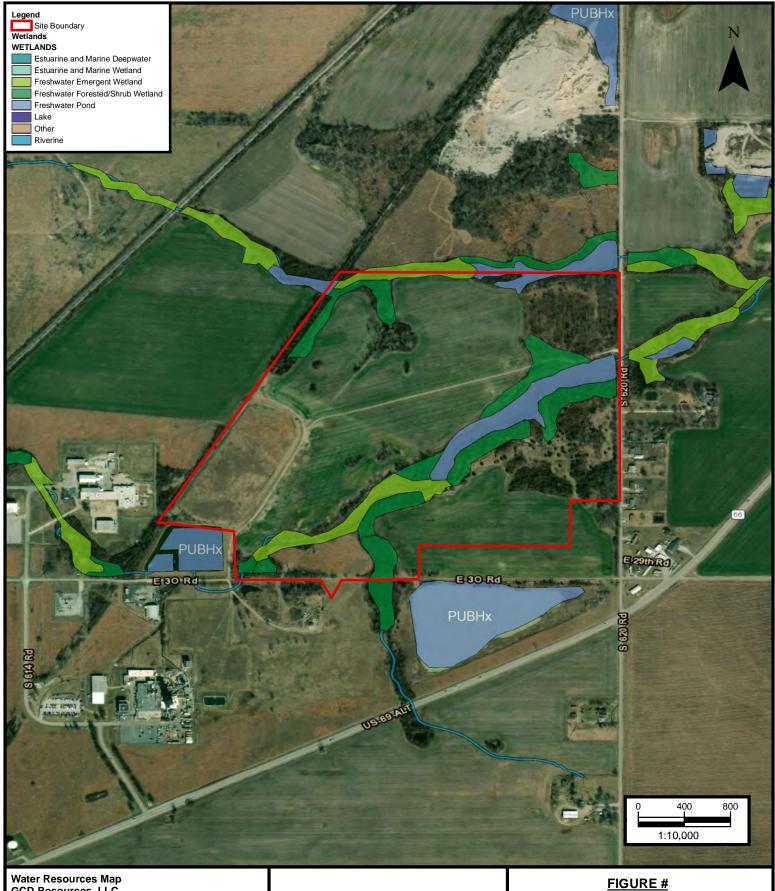

GCD Resources, LLC Quapaw PC Renewal Ottawa County, OK Sections 24, 25 T29N R23E

Apex Companies, LLC

4608 South Garnett Rd., Suite 100
Tulsa, Oklahoma 74146
Phone: (918) 610-3543

Service Layer Credis:

U.S. Fish and Wildlife Service, National Standards and Support Team, wetlands, team@fws.gov
Esri, HERE, Garmin, @ OpenStreeMap contributors
Esri, HERE, Garmin, @ OpenStreeMap contributors, and the GIS user community
Source: Esri, DigitalGlobe, GeoEye, Earthstar Geographics. CNES/Alfubus DS, USDA, USGS, AeroGRID,
IGN, and the GIS User Community