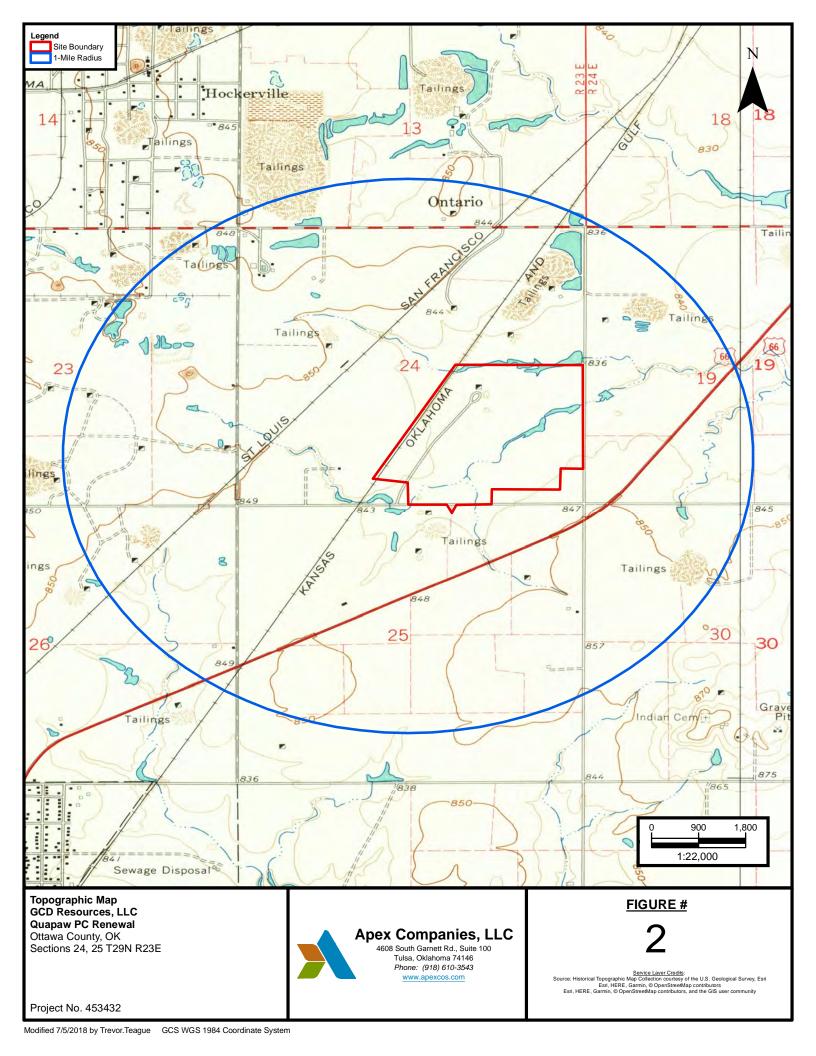

Aerial Map GCD Resources, LLC Quapaw PC Renewal Ottawa County, OK Sections 24, 25 T29N R23E



Apex Companies, LLC

4608 South Garnett Rd., Suite 100
Tulsa, Oklahoma 74146
Phone: (918) 610-3543

Senice Laver Credits:

Esri, HERE, Garrin, © OpenStreeMap contributors

Esri, HERE, Garrin, © OpenStreeMap contributors, and the GIS user community

Source: Esri, DigitalGlobe, GeoEye, Earthstar Geographics, CNES/Airbus DS, USDA, USGS, AeroGRID, IGN, and the GIS User Community



GCD Resources, LLC Quapaw PC Renewal Ottawa County, OK Sections 24, 25 T29N R23E



Apex Companies, LLC

4608 South Garnett Rd., Suite 100
Tulsa, Oklahoma 74146
Phone: (918) 610-3543

Service Layer Credis:

U.S. Fish and Wildlife Service, National Standards and Support Team, wetlands, team@fws.gov
Esri, HERE, Garmin, @