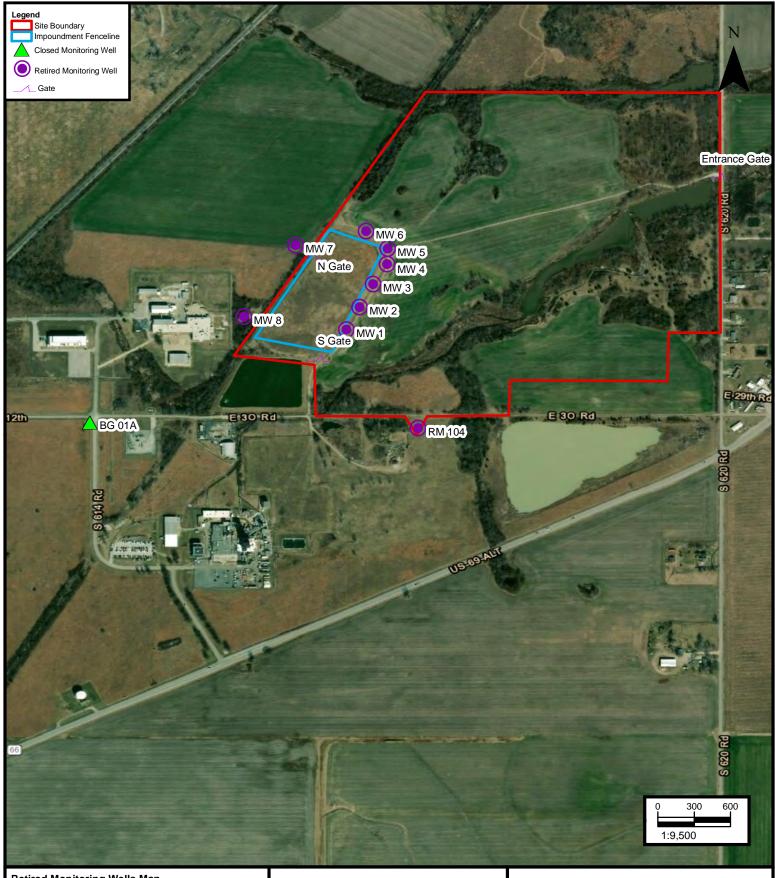

**Retired Monitoring Wells Map** GCD Resources, LLC Quapaw PC Renewal Ottawa County, OK Sections 24, 25 T29N R23E

Apex Companies, LLC

4608 South Garnett Rd., Suite 100
Tulsa, Oklahoma 74146
Phone: (918) 610-3543

## FIGURE#

Service Layer Credits:

Esri, HERE, Garmin, © OpenStreeMap contributors

Esri, HERE, Garmin, © OpenStreeMap contributors, and the GIS user community

Source: Esri, DigitalGlobe, GeoEye, Earthstar Geographics, ONES/Altious DS, USDA, USGS, AeroGRID, IGN, and the GIS user Community