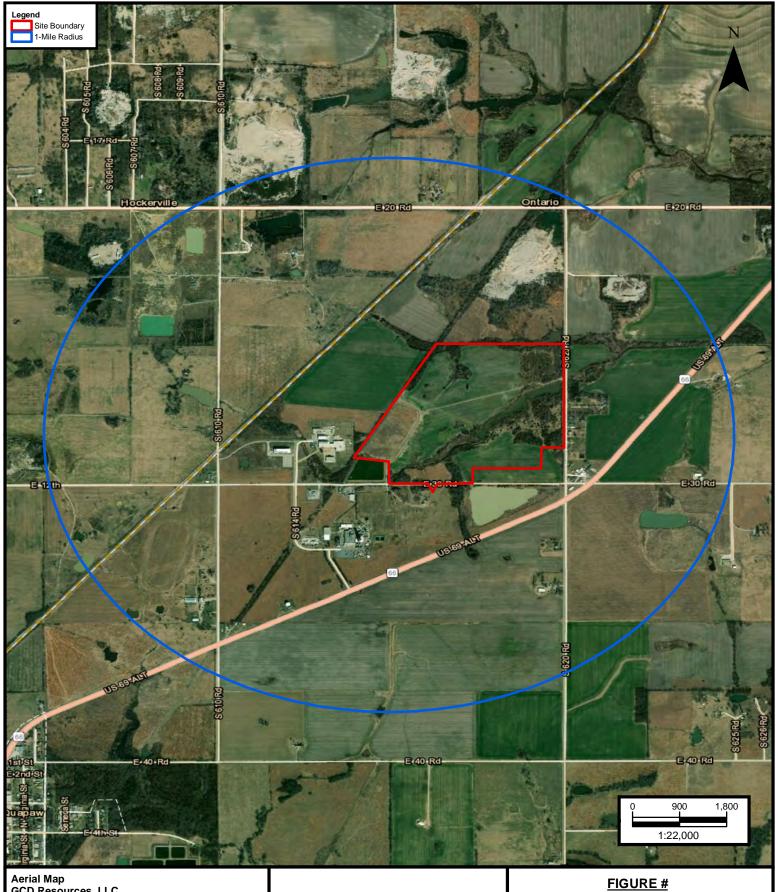

Aerial Map GCD Resources, LLC Quapaw PC Renewal Ottawa County, OK Sections 24, 25 T29N R23E

Apex Companies, LLC

4608 South Garnett Rd., Suite 100
Tulsa, Oklahoma 74146
Phone: (918) 610-3543

Senice Laver Credits:

Esri, HERE, Garrin, © OpenStreeMap contributors

Esri, HERE, Garrin, © OpenStreeMap contributors, and the GIS user community

Source: Esri, DigitalGlobe, GeoEye, Earthstar Geographics, CNES/Airbus DS, USDA, USGS, AeroGRID, IGN, and the GIS User Community