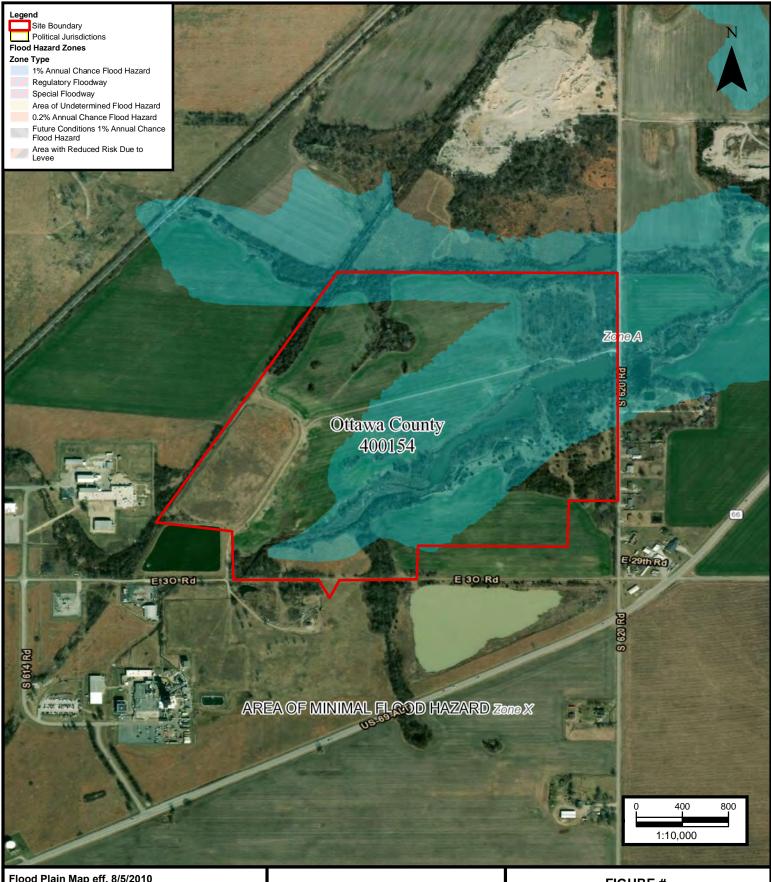

Flood Plain Map eff. 8/5/2010 GCD Resources, LLC Quapaw PC Renewal

Ottawa County, OK Sections 24, 25 T29N R23E

# Apex Companies, LLC 4608 South Garnett Rd., Suite 100

Tulsa, Oklahoma 74146 Phone: (918) 610-3543

### FIGURE #

Service Layer Credits:

Esri, HERE, Garmin, © OpenStreeMap contributors

Esri, HERE, Garmin, © OpenStreeMap contributors, and the GIS user community

Source: Esri, DigitalGlobe, GeoEye, Earthstar Geographics, ONES/Altious DS, USDA, USGS, AeroGRID, IGN, and the GIS user Community