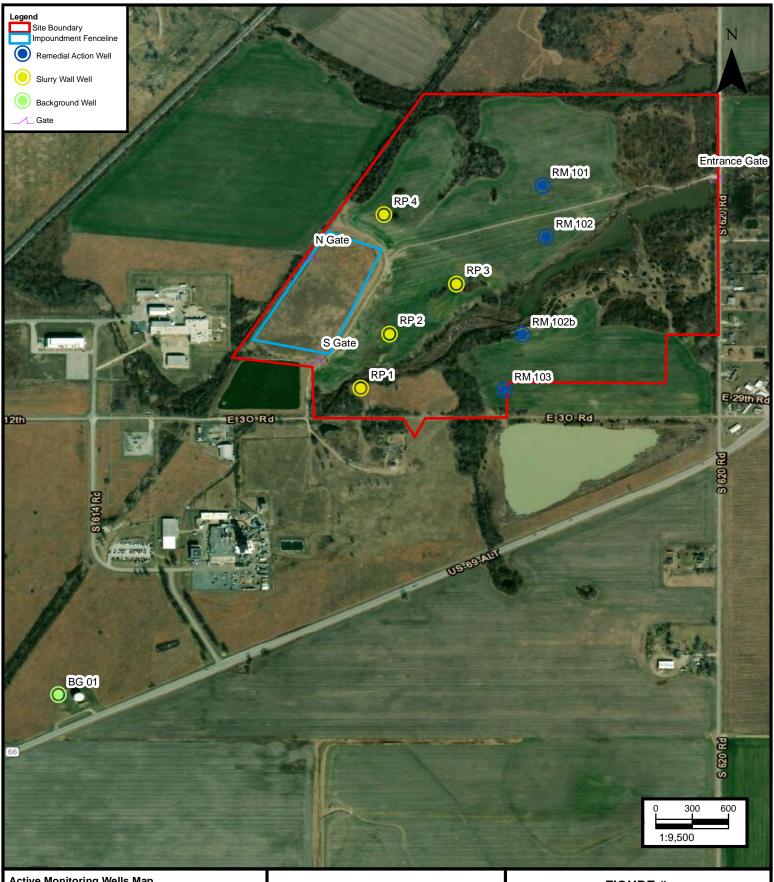

Active Monitoring Wells Map GCD Resources, LLC Quapaw PC Renewal

Ottawa County, OK Sections 24, 25 T29N R23E

Apex Companies, LLC

4608 South Garnett Rd., Suite 100
Tulsa, Oklahoma 74146
Phone: (918) 610-3543

### FIGURE #

Savice Laver Credits:

Esri, HERE, Garmin, © OpenStreeMap contributors

Esri, HERE, Garmin, © OpenStreeMap contributors, and the GIS user community

Source: Esri, DigitalGlobe, GeoEye, Earthstar Geographics, CNES/Airbus DS, USDA, USGS, AeroGRID, IGN, and the GIS User Community