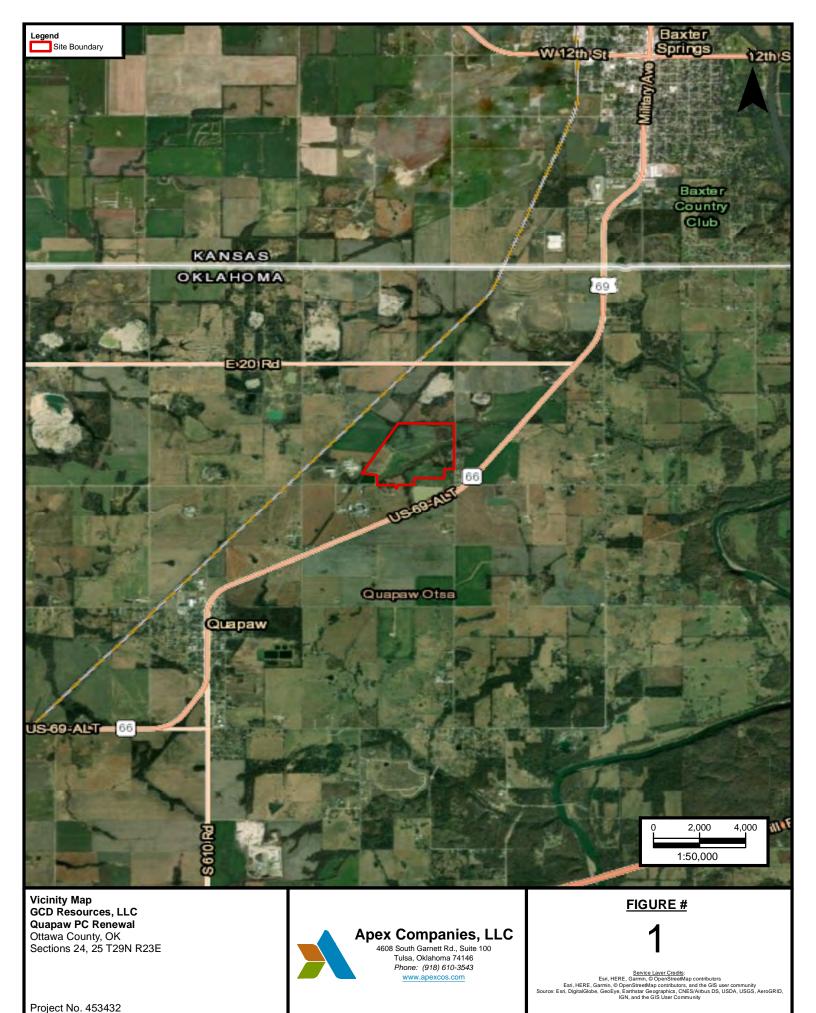

Aerial Map GCD Resources, LLC Quapaw PC Renewal Ottawa County, OK Sections 24, 25 T29N R23E

Apex Companies, LLC

4608 South Garnett Rd., Suite 100
Tulsa, Oklahoma 74146
Phone: (918) 610-3543

Senice Laver Credits:

Esri, HERE, Garrin, © OpenStreeMap contributors

Esri, HERE, Garrin, © OpenStreeMap contributors, and the GIS user community

Source: Esri, DigitalGlobe, GeoEye, Earthstar Geographics, CNES/Airbus DS, USDA, USGS, AeroGRID, IGN, and the GIS User Community